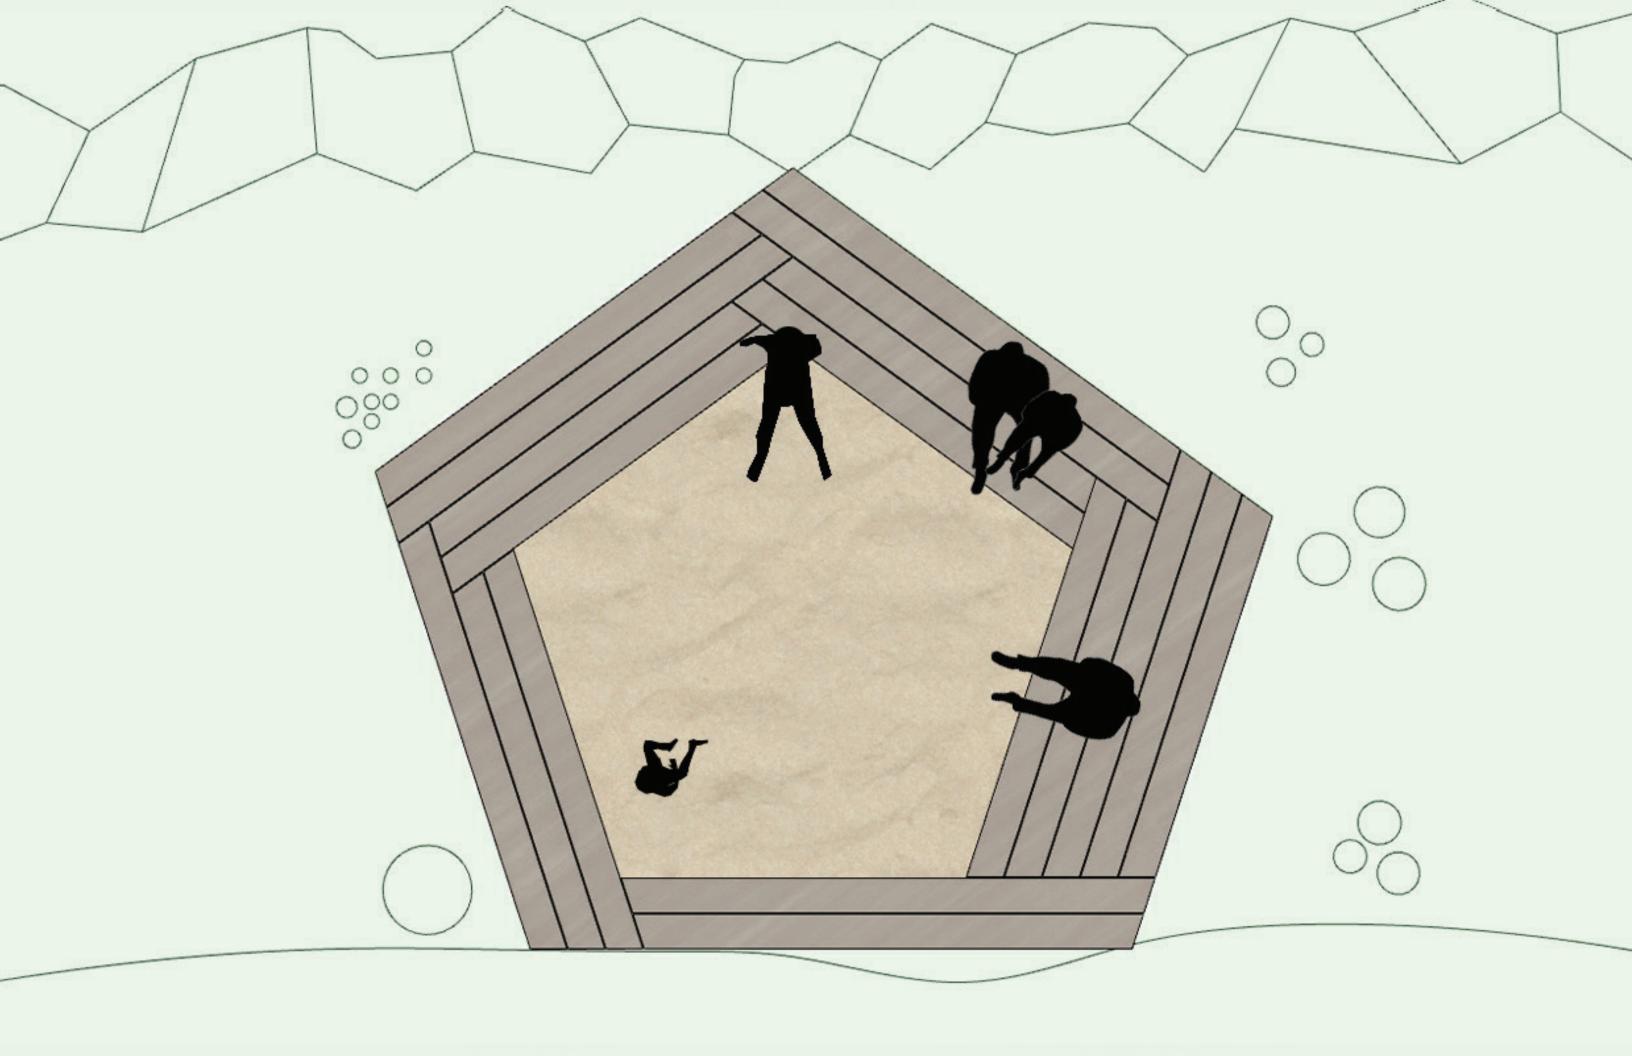

# 

- amphitheater benches
- different-height seating for different people and ages
- a place to store tools and toys
- a place for color
- fresh new sand and new sandbox frame + tarp
- all cedar planks

### La Plaza Sandbox