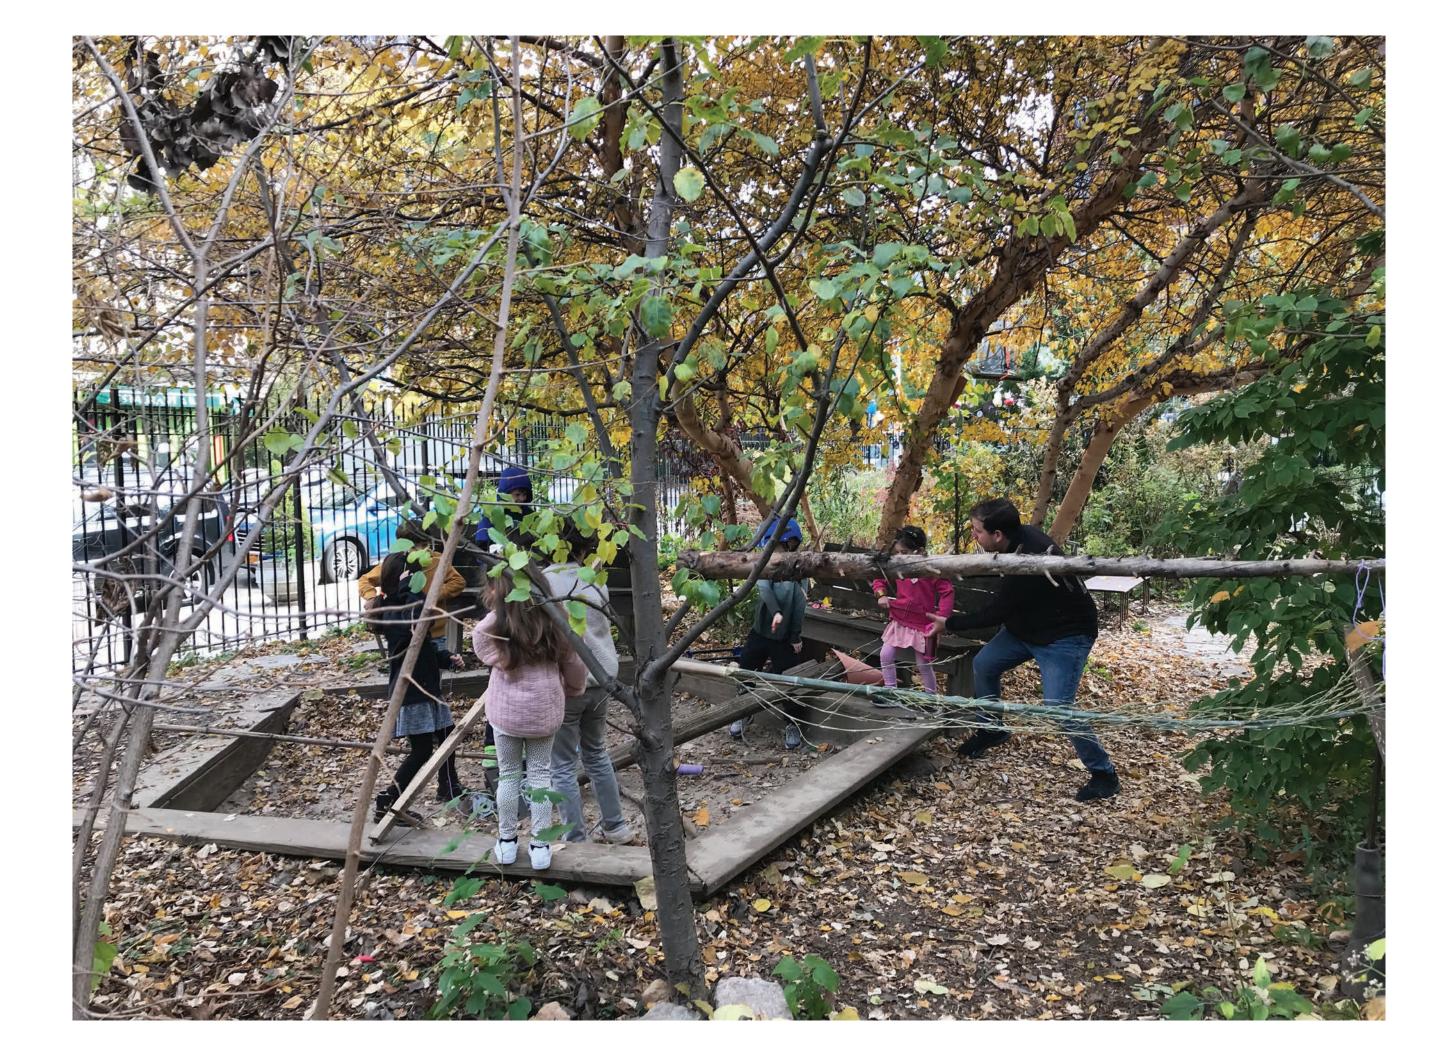

# 









- amphitheater benches
- different-height seating for different people and ages
- a place to store tools and toys
- a place for color
- fresh new sand and new sandbox frame + tarp
- all cedar planks













the steel frame

|                                | Hadi Balan | 012    | 0.11       |                                                                                       |  |
|--------------------------------|------------|--------|------------|---------------------------------------------------------------------------------------|--|
| Material                       | Unit Price | Qty    | Cost       |                                                                                       |  |
| Paint                          | \$85.00    | 3      | \$255.00   |