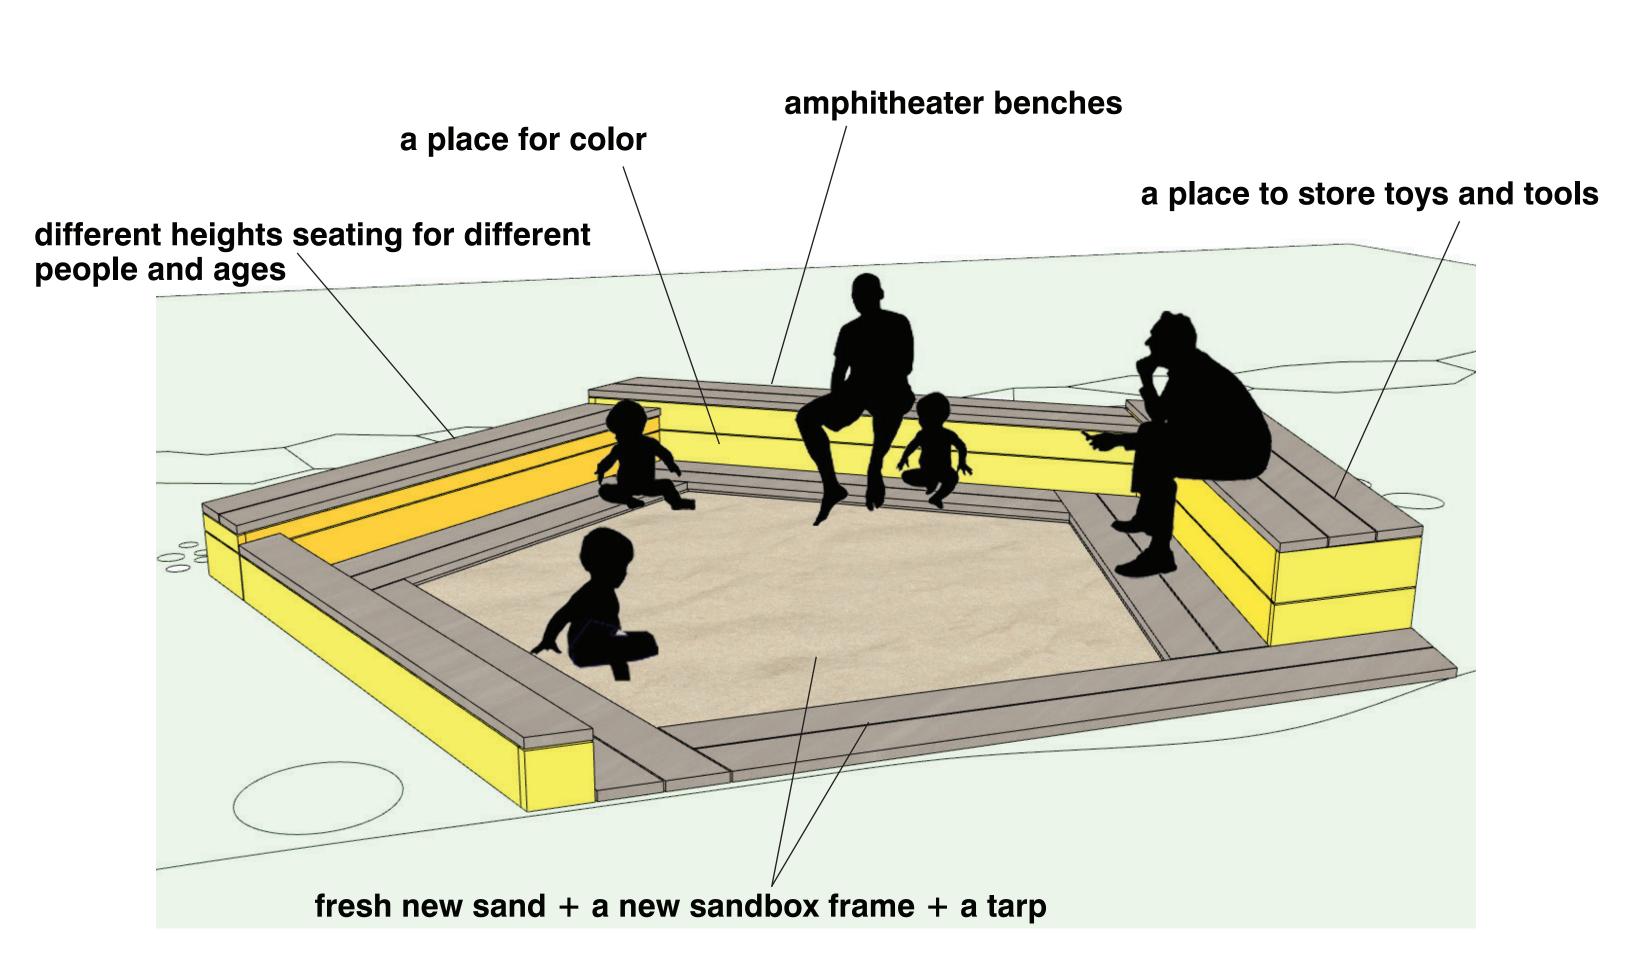

# 

- amphitheater benches
- different-height seating for different people and ages
- a place to store tools and toys
- a place for color
- fresh new sand and new sandbox frame + tarp
- all cedar planks