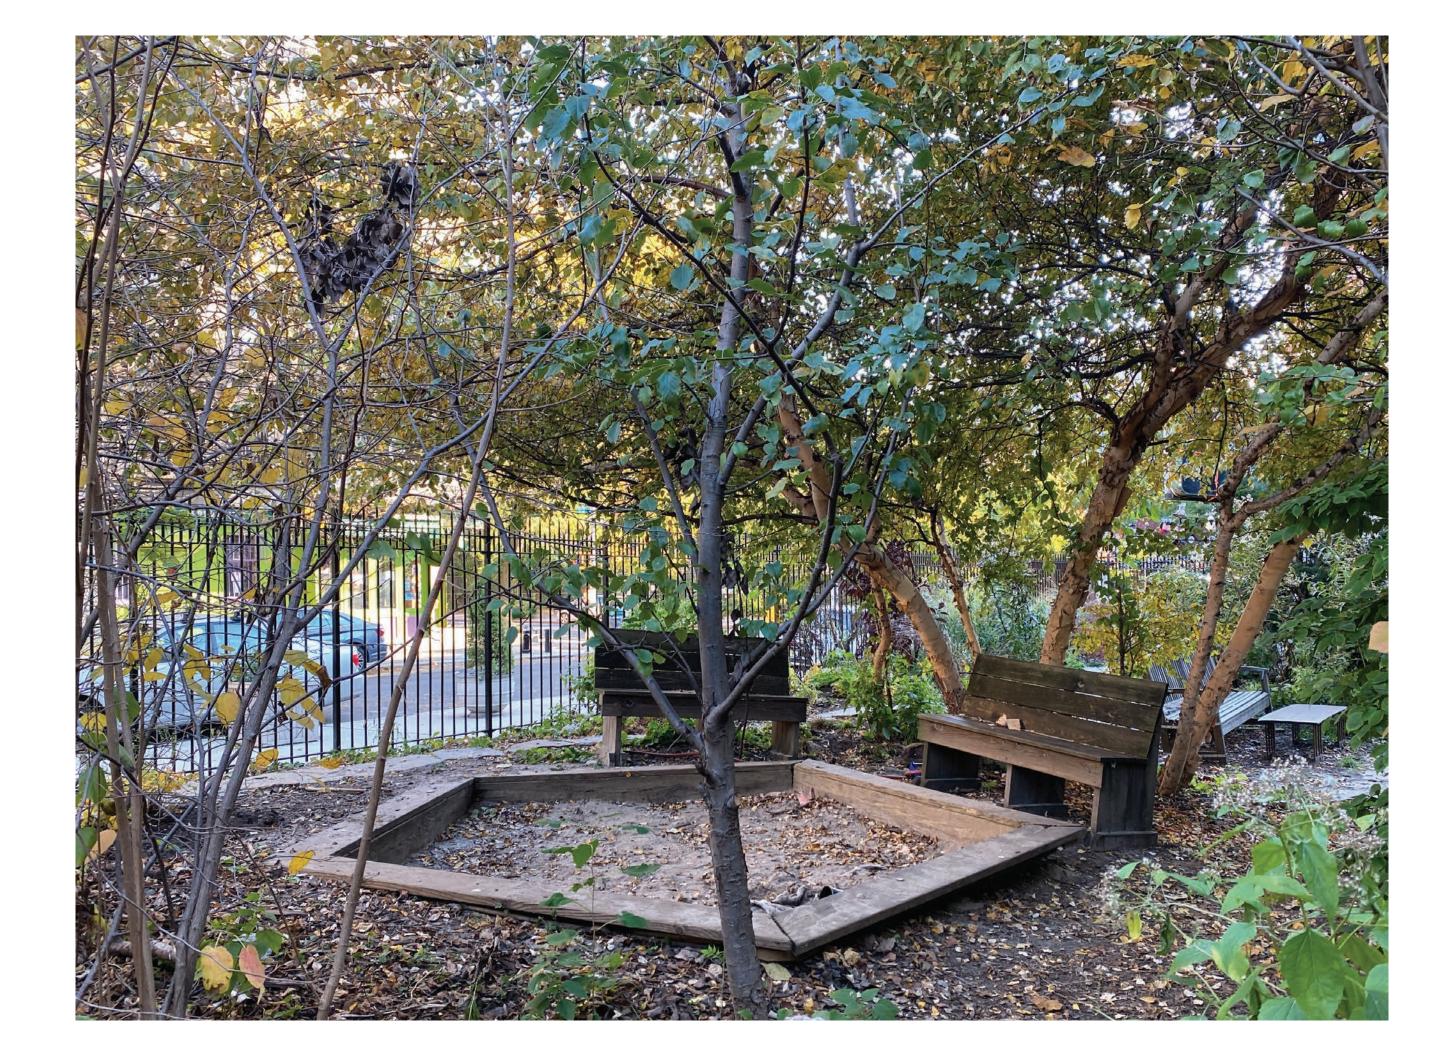

# 









- amphitheater benches
- different-height seating for different people and ages
- a place to store tools and toys
- a place for color
- fresh new sand and new sandbox frame + tarp
- all cedar planks













the steel frame

|                                | Hadi Balan | 012    | 0.11       |                                                                                       |  |
|--------------------------------|------------|--------|------------|---------------------------------------------------------------------------------------|--|
| Material                       | Unit Price | Qty    | Cost       |                                                                                       |  |
| Paint                          | \$85.00    | 3      | \$255.00   |