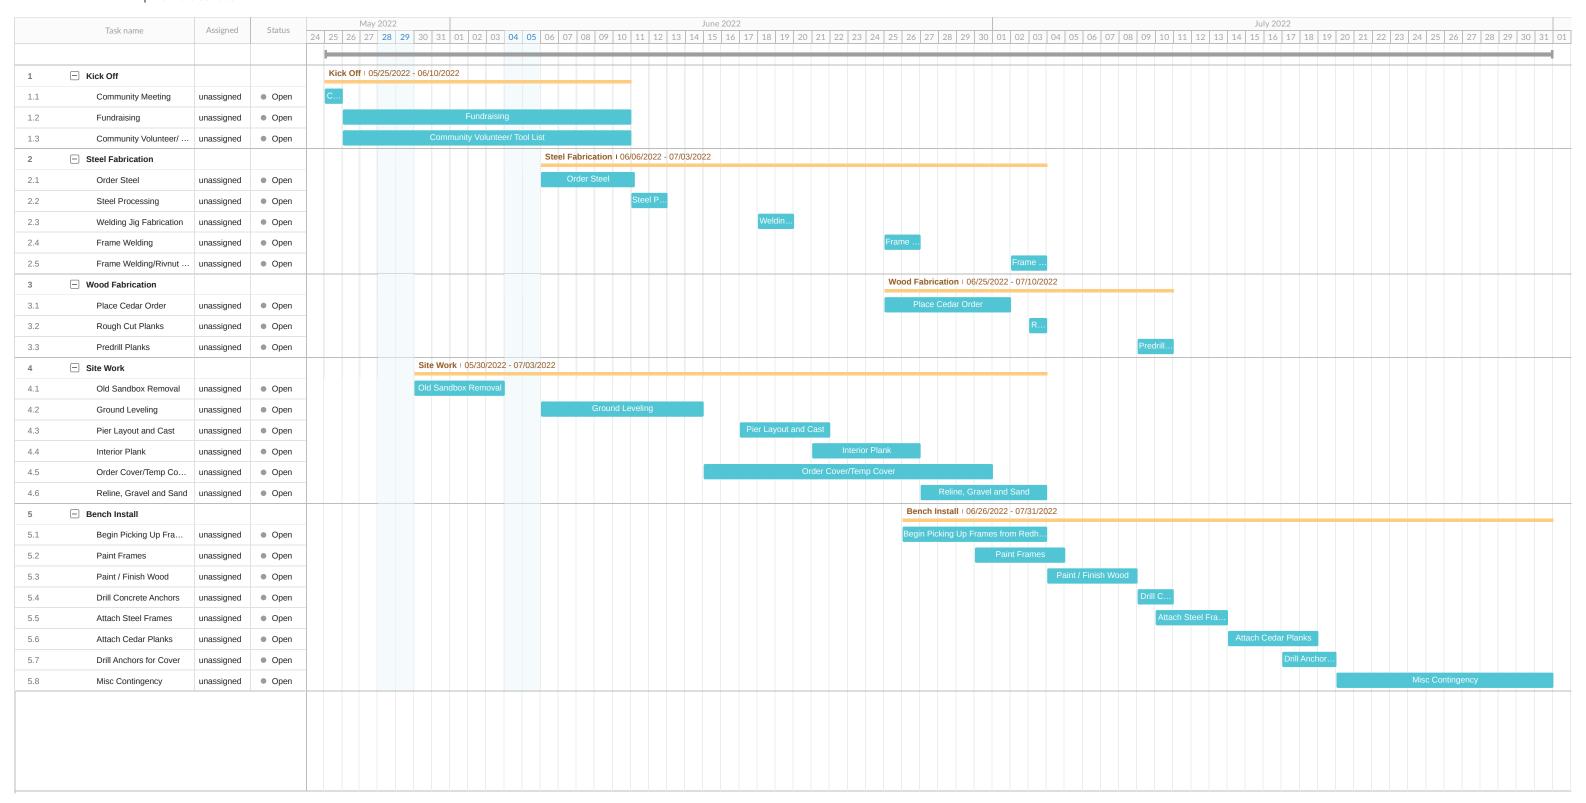

|        |            | Exempt Attempt                                                                        |  |
|                                |            |        | \$8,153.17 |                                                                                       |  |
| Contingency                    |            |        |            |                                                                                       |  |
|                                |            |        |            |                                                                                       |  |
| Total                          |            |        | \$8,153.17 |                                                                                       |  |

# budget

### La Plaza Sandbox



## schedule

#