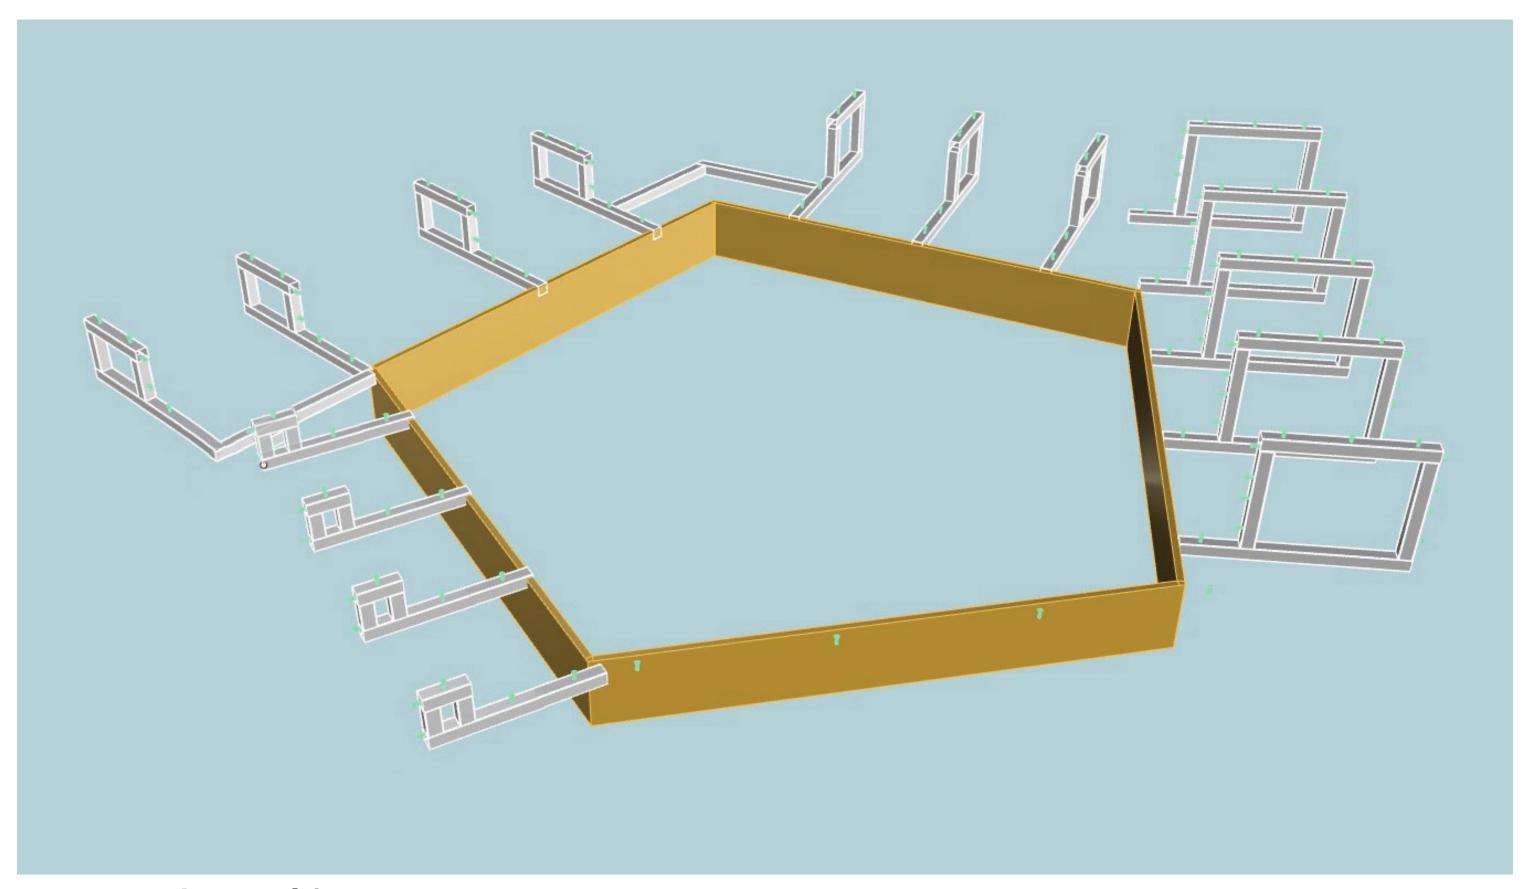

the steel frame

|                                | Hadi Balan | 012    | 0.11       |                                                                                       |  |
|--------------------------------|------------|--------|------------|---------------------------------------------------------------------------------------|--|
| Material                       | Unit Price | Qty    | Cost       |                                                                                       |  |
| Paint                          | \$85.00    | 3      | \$255.00   |                                                                                       |  |
| Gravel                         | \$19.98    | 15     | \$299.70   | 6 cubic feet assuming 1" depth                                                        |  |
| Landscape Fabric/Liner         | \$22.98    | 1      | \$22.98    |                                                                                       |  |
| Cedar                          | 11-13\$    | 401 BF | \$3,625.00 | 9-10 LF 8/4 cedar                                                                     |  |
| Steel Tube - 2x2x0.1875        | \$1,375.00 | 1      | \$1,375.00 | 131'                                                                                  |  |
| <b>Exterior Grade Titebond</b> | \$27.77    | 1      | \$27.77    |                                                                                       |  |
| Sand                           | \$704.00   | 1      | \$704.00   | 1 pallet @ 32 cubic feet/ +/- 5" depth, industrial wholesale is masonry/concrete sand |  |
| Transportation                 | \$350.00   | 1      | \$350.00   |                                                                                       |  |
| Wood Sealer                    | 83.98      | 1      | \$83.98    |                                                                                       |  |
| Old Material Removal?          |            |        |            |                                                                                       |  |
| Hilti Concrete Anchors         | \$30       | 3      | \$90.00    | HAS-V-36 ANCHOR ROD                                                                   |  |
| Dominos                        |            |        |            | Covered                                                                               |  |
| 1/4-20 Taps                    | 5.83       | 5      | \$29.15    |                                                                                       |  |
| Countersink Bits               | 12.13      | 2      | \$24.26    |                                                                                       |  |
| Nuts                           | 6.77       | 6      | \$40.62    |                                                                                       |  |
| Primer                         | 34.89      | 1      | \$34.89    |                                                                                       |  |
| <b>Masonry Screws</b>          | 20         | 1      | \$20.00    |                                                                                       |  |
| Machine screws 1/4-20          | 6.25       | 10     | \$62.50    |                                                                                       |  |
| Washers                        | 9.76       | 6      | \$58.56    |                                                                                       |  |
| Metal Drill Bits               | 13.53      | 4      | \$54.12    |                                                                                       |  |
| Allen Keys                     | 7.87       | 2      | \$15.74    |                                                                                       |  |
| Thread locker                  | 17.62      | 2      | \$35.24    |                                                                                       |  |
| Shims                          | 2.46       | 6      | \$14.76    |                                                                                       |  |
| CO2 Welding Gas                | 150        | 1      | \$151.00   |                                                                                       |  |
| Welding Wire                   | 85         | 1      | \$86.00    |                                                                                       |  |
| Tarp                           | 568        | 1      | \$568.00   | Quote from mytarp.com with vinyl coated mesh and grommets                             |  |
| Concrete                       | 5.78       | 5      | \$28.90    |                                                                                       |  |
| D Rings                        | 12         | 8      | \$96.00    |                                                                                       |  |
| Tarp Fasteners                 | 8          | 8      | \$64.00    |                                                                                       |  |
|                                |            |        | \$8,153.17 |                                                                                       |  |
| Tax                            |            |        |            | Exempt Attempt                                                                        |  |
|                                |            |        | \$8,153.17 |                                                                                       |  |
| Contingency                    |            |        |            |                                                                                       |  |
|                                |            |        |            |                                                                                       |  |
| Total                          |            |        | \$8,153.17 |                                                                                       |  |