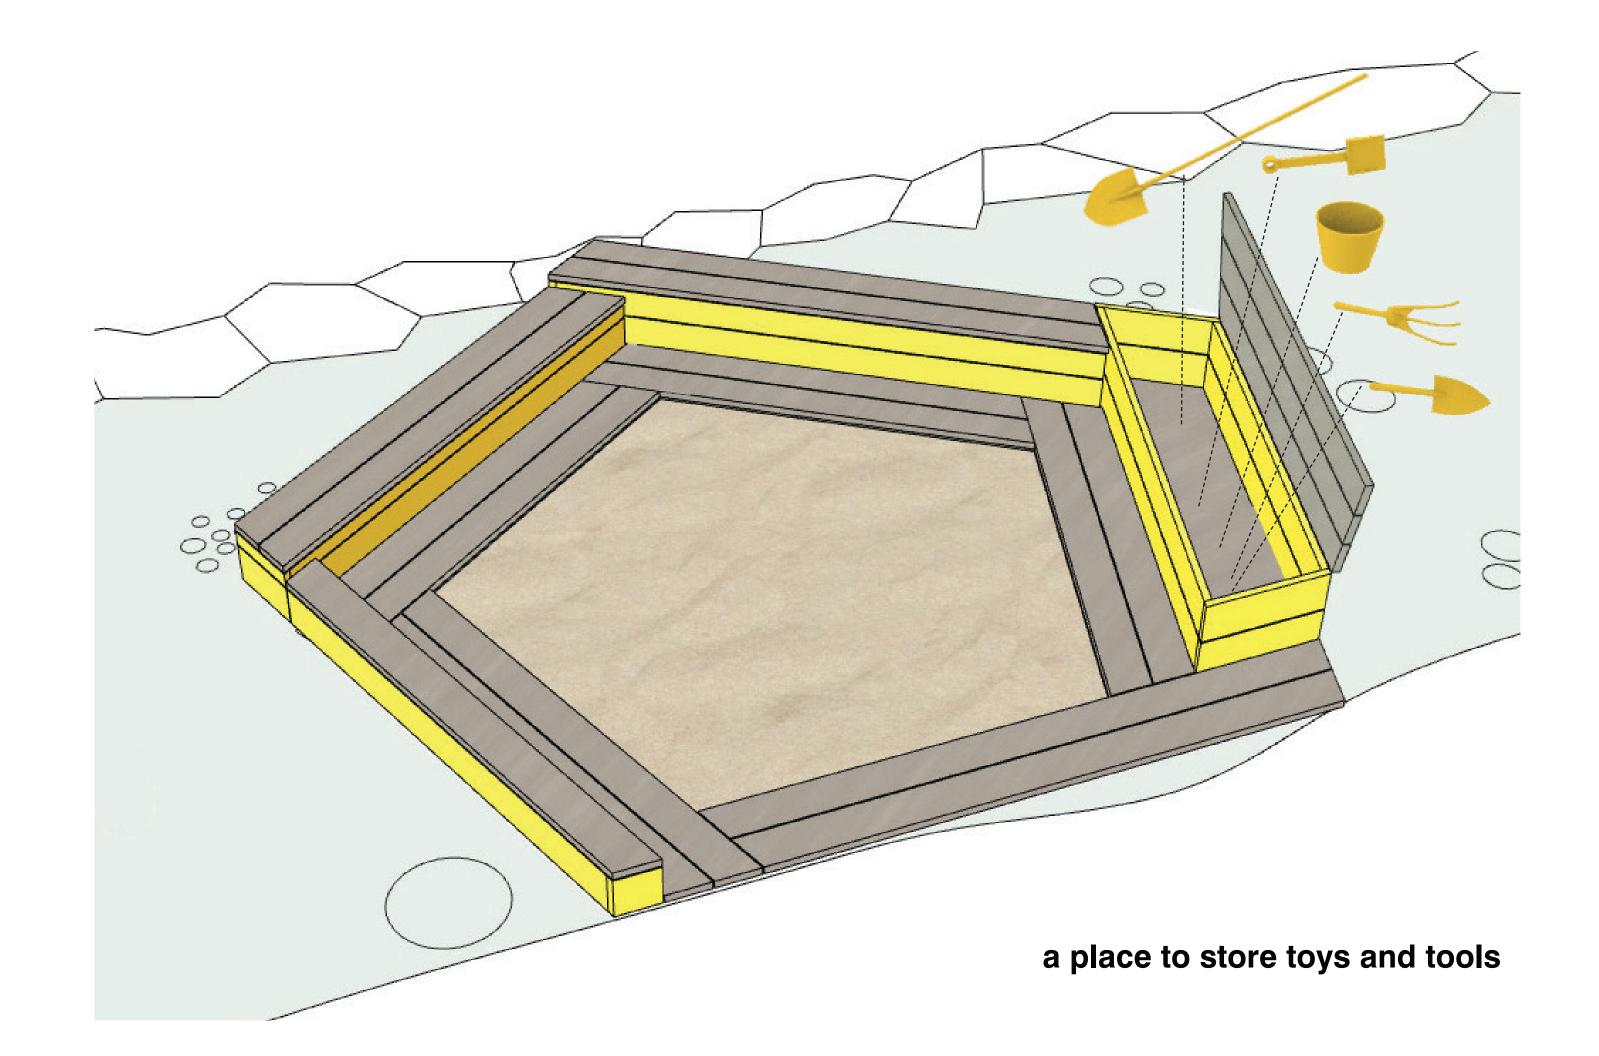

# 

- amphitheater benches
- different-height seating for different people and ages
- a place to store tools and toys
- a place for color
- fresh new sand and new sandbox frame + tarp
- all cedar planks