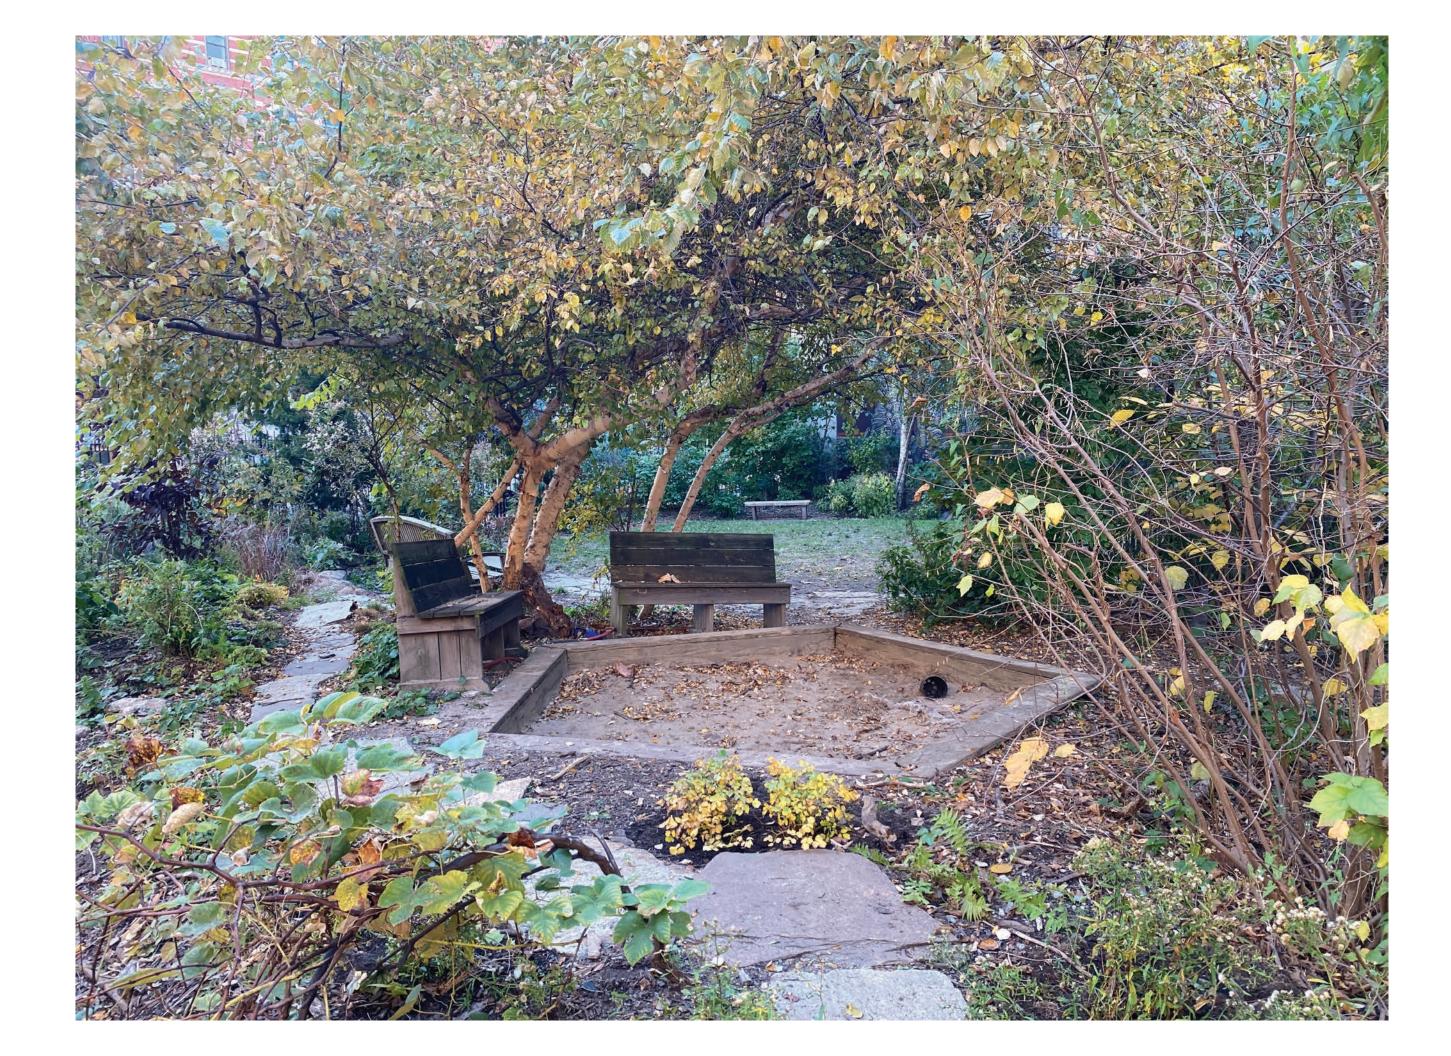

# 









- amphitheater benches
- different-height seating for different people and ages
- a place to store tools and toys
- a place for color
- fresh new sand and new sandbox frame + tarp
- all cedar planks













the steel frame

|                                | Hadi Balan | 012    | 0.11       |                                                                                       |  |
|--------------------------------|------------|--------|------------|---------------------------------------------------------------------------------------|--|
| Material                       | Unit Price | Qty    | Cost       |                                                                                       |  |
| Paint                          | \$85.00    | 3      | \$255.00   |