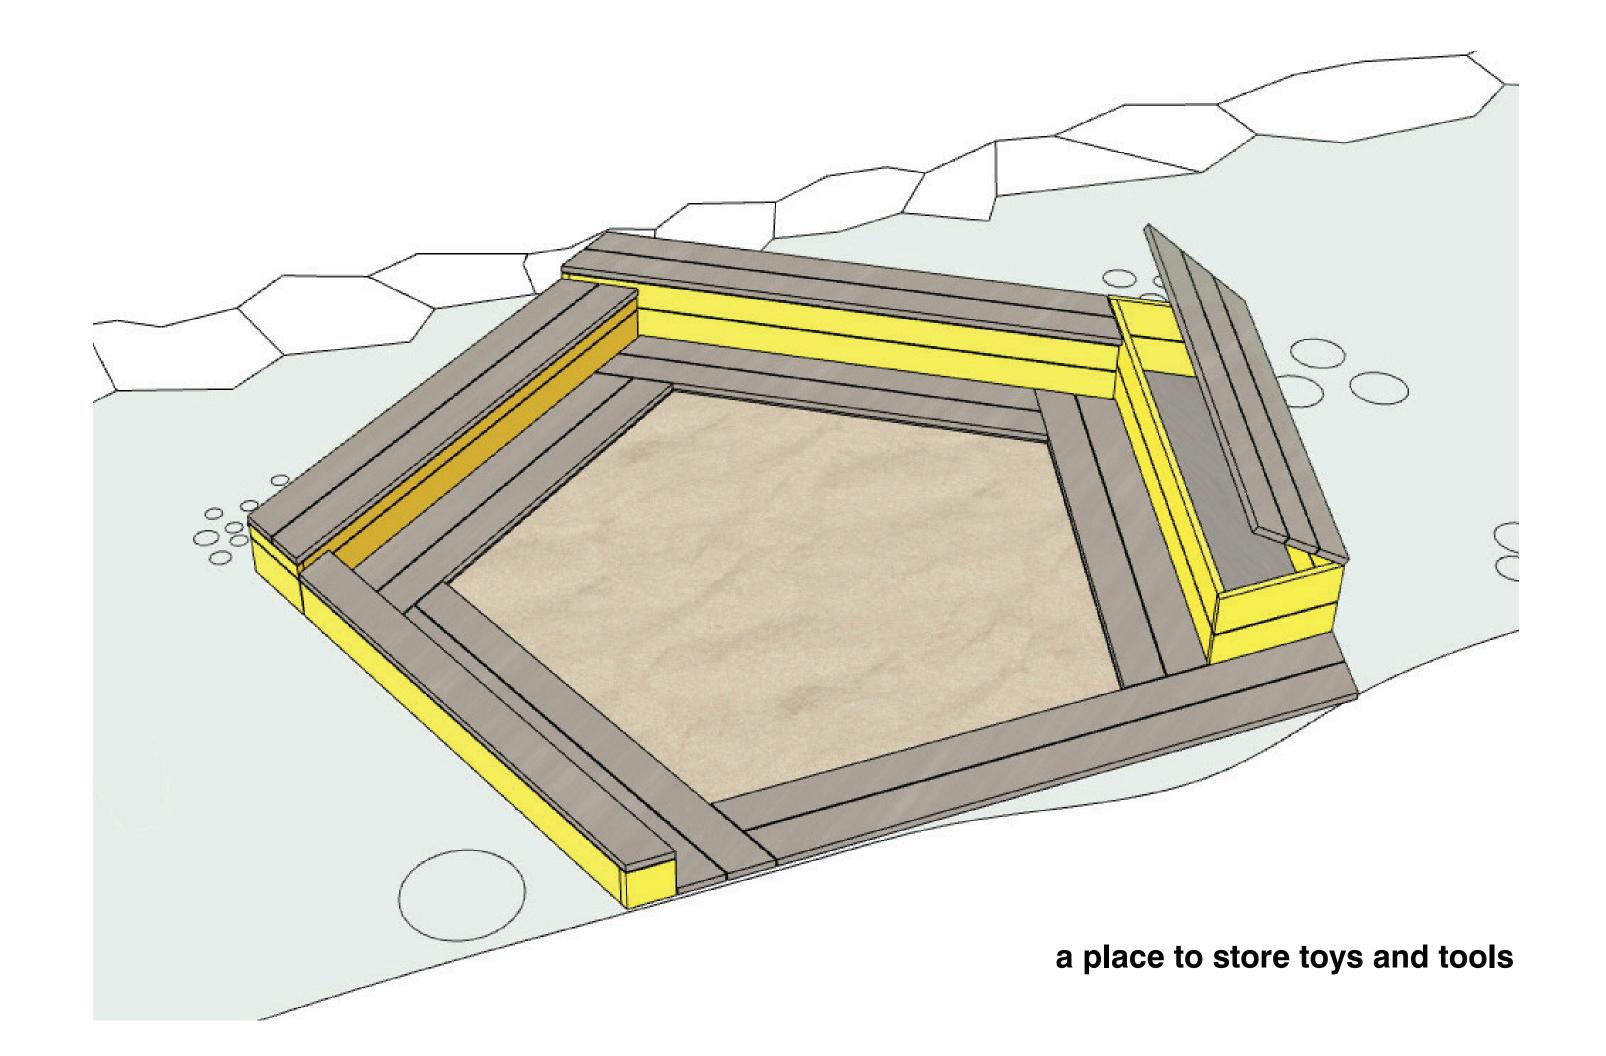

# 

- amphitheater benches
- different-height seating for different people and ages
- a place to store tools and toys
- a place for color
- fresh new sand and new sandbox frame + tarp
- all cedar planks