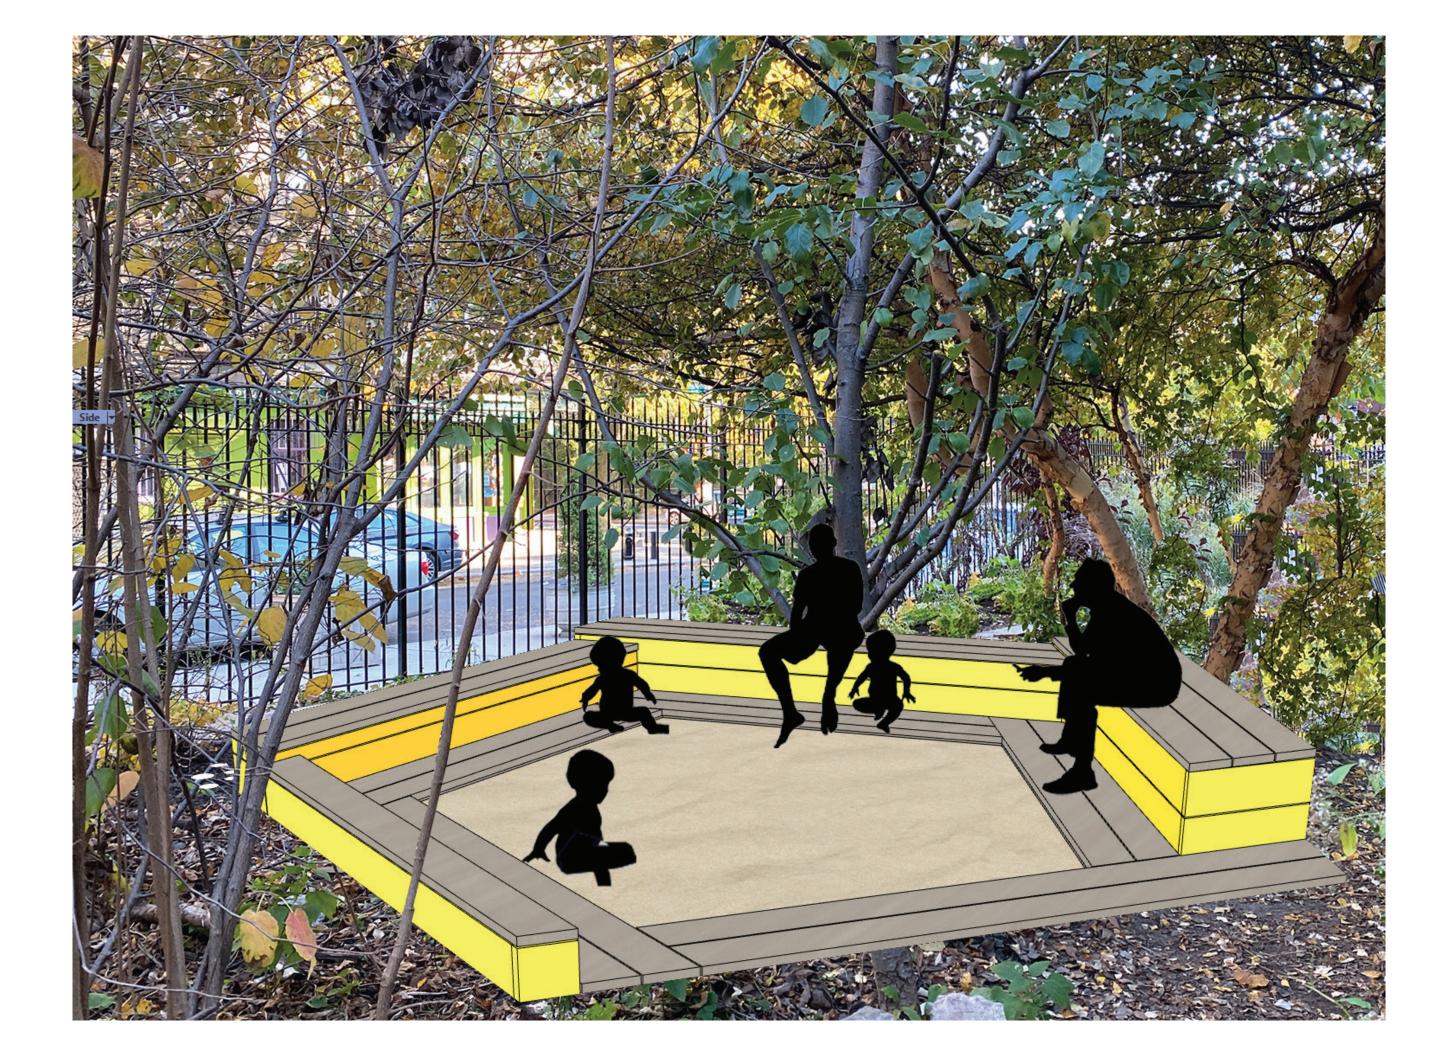

# 

- amphitheater benches
- different-height seating for different people and ages
- a place to store tools and toys
- a place for color
- fresh new sand and new sandbox frame + tarp
- all cedar planks

### La Plaza Sandbox